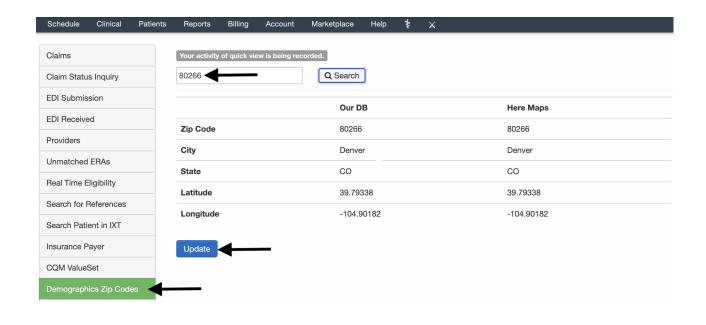

## Adding Not Automatically Recognized Zip Codes to the System

07/24/2024 12:09 pm EDT

If a zip code does not match with the correct city and state when entering demographics in the patient's chart, we have a method of adding zip codes to the system.

## **Quick View**

Mayo Education Favorites

Break the Glass Logs

Two Factor Auth

2. Click on Demographics Zip Codes. Enter the zip code into the search field and Search. Click Update.