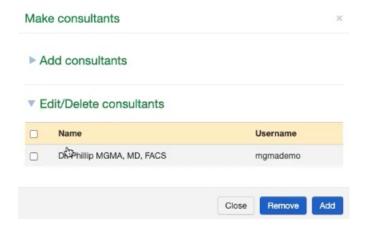

3. Once the consultant access has been added, after logging in, the consultant can go to the Asclepius icon (

) to access the consultant tools.