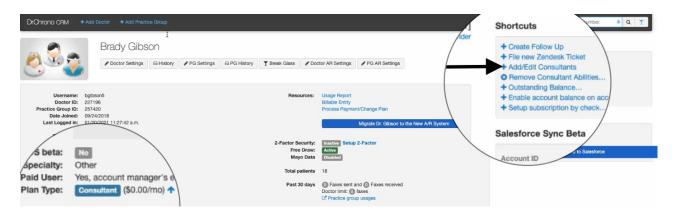

1. In the Doctor Settings the account type should be set to **Consultant**. To add an accessed account select **+Add/Edit Consultants**.

2. You can add or remove an accessed account for this consultant