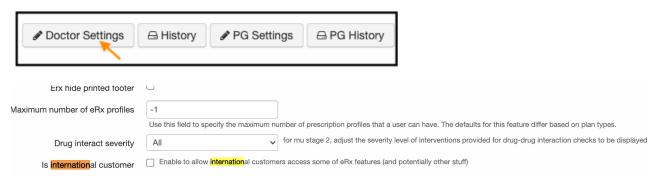

## Setting: Is international customer (eRx)

07/24/2024 9:12 pm EDT

The **Is international customer** setting allows providers who are using DrChrono outside of the United States to access the send eRx function. By default, a provider must register with eRx to enter medications and send prescriptions. By checking the **Is international customer** box, a provider can enter medications and print prescriptions.

The setting can be found under the account's CRM > Doctor Settings > eRx.

**Note:** In the event there are multiple offices, the **Is international customer** setting will populate the provider's default billing office and not the practice group billing office. If a practice needs to have the primary billing office listed on the prescription, that office information will need to be entered under the desired provider.