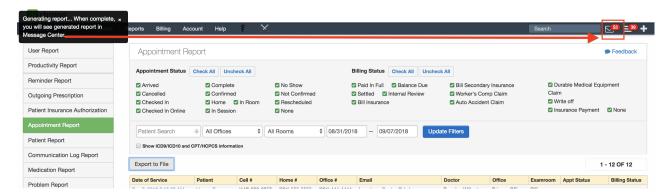

## 1. Once the report is run, click **Export to File**.

| User Report                     | Appointment Report                        |  |  |  |  |  |  |  |  |
|---------------------------------|-------------------------------------------|--|--|--|--|--|--|--|--|
| Productivity Report             | Appointment Status Check All Uncheck All  |  |  |  |  |  |  |  |  |
| Reminder Report                 | Arrived Complete No Show                  |  |  |  |  |  |  |  |  |
| Outgoing Prescription           | Cancelled Confirmed Not Confirmed         |  |  |  |  |  |  |  |  |
| Patient Insurance Authorization | Checked In Online In Session              |  |  |  |  |  |  |  |  |
| Appointment Report              | Patient Search  All Offices All Rooms     |  |  |  |  |  |  |  |  |
| Patient Report                  | Show ICD9/ICD10 and CPT/HCPCS information |  |  |  |  |  |  |  |  |
| Communication Log Report        |                                           |  |  |  |  |  |  |  |  |
| Medication Report               | Export to File                            |  |  |  |  |  |  |  |  |

2. There will be a confirmation message in the top left corner of the screen stating that the report will be available in the Message Center once it is generated. Go into the Message Center by clicking on the envelope icon.