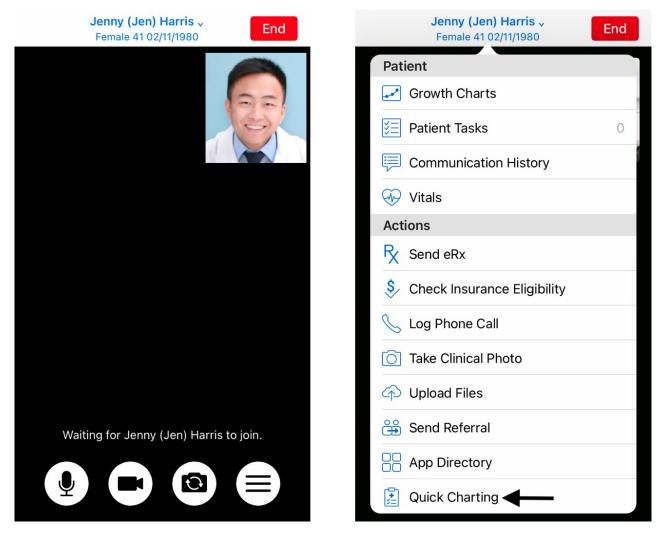

## **Quick Charting on the iPhone**

07/24/2024 7:45 pm EDT

You can use Quick Charting on the iPhone app to work on your clinical notes during a video visit.

After launching the video visit, you can tap on the patient's name to access Quick Charting.

You can then work on the clinical note. The small dot (

) in the upper right indicates that the video is active. The patient will not see your screen only the video of your face. Once in a clinical note, tap **Back** to return to the other forms. Tap **Close** to leave Quick Charting.