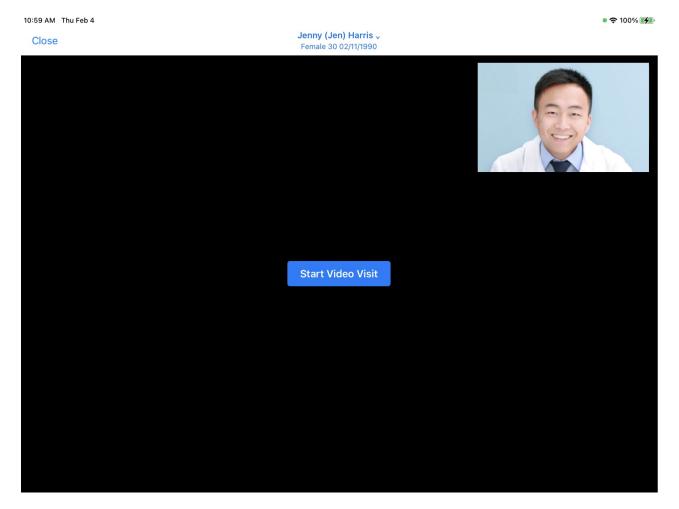

2. Tap **Start Video Visit** to begin.

3. Once the patient has joined, you can easily conduct the visit. You can use the (

) button to turn on and off your device's microphone. Similarly, the (

) will turn your camera on and off. You can use the back camera by tapping the (