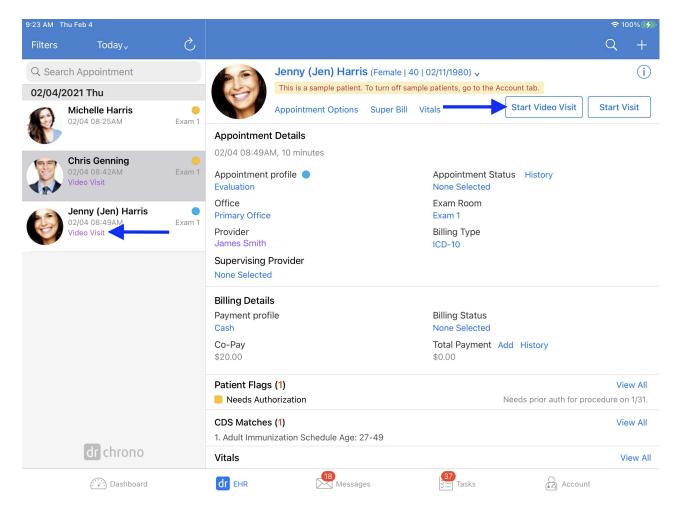

## **Scheduling Video Visits**

On the appointment screen on the App, you will easily see your video visits scheduled. Underneath the patient's appointment information on the left, you will see a **Video Visit**. Non-telehealth appointments will not have this text. For example, the first appointment below is an in-person appointment and the other two appointments are telehealth. You will also see a **Start Video Visit** button on the right next to the **Start Visit** button.

## Completing a Video Visit

1. Once you are ready for the telehealth appointment with your patient, select **Start Video Visit**.

| 8:50 AM Thu | Feb 4                        |        |                                                                                              | 🗢 100% 🗲    |
|-------------|------------------------------|--------|----------------------------------------------------------------------------------------------|-------------|
| Filters     | Today√                       | Ç      |                                                                                              | Q +         |
| Q Search    | Appointment                  |        | Chris Genning (Male   41   09/20/1979) v                                                     | (j)         |
| 02/04/20    | 21 Thu                       |        | This is a sample patient. To turn off sample patients, go to the Account tab.                |             |
|             | hris Genning<br>2/04 08:42AM | •      | Appointment Options Super Bill Vitals                                                        | Start Visit |
|             | ideo Visit                   | Exam 1 | Appointment Details                                                                          |             |
|             | enny (Jen) Harris            | •      | 02/04 08:42AM, 30 minutes                                                                    |             |
| 0:          | 2/04 08:49AM<br>ideo Visit   | Exam 1 | Appointment profile     Appointment Status     History       None Selected     None Selected |             |
|             |                              |        | Office Exam Room Primary Office Exam 1                                                       |             |
|             |                              |        | Provider Billing Type                                                                        |             |
|             |                              |        | James Smith ICD-10                                                                           |             |
|             |                              |        | Supervising Provider None Selected                                                           |             |
|             |                              |        | Billing Details                                                                              |             |
|             |                              |        | Payment profile Billing Status                                                               |             |
|             |                              |        | Cash None Selected<br>Co-Pay Total Payment Add History                                       |             |
|             |                              |        | \$0.00                                                                                       |             |
|             |                              |        | Patient Flags No Flags                                                                       | View All    |
|             |                              |        | CDS Matches (1)                                                                              | View All    |
|             |                              |        | 1. Adult Immunization Schedule Age: 27-49                                                    | view All    |
|             | dr chrono                    |        | Vitals                                                                                       | View All    |
|             | Dashboard                    |        | dr EHR 18 Messages 37 Tasks Account                                                          |             |