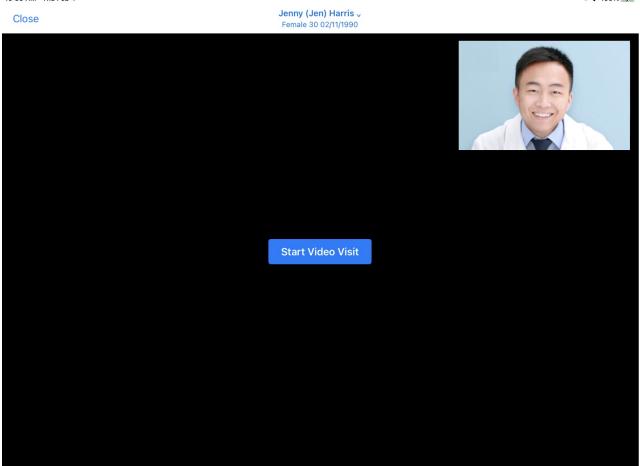

## Completing a Video Visit

1. Once you are ready for the telehealth appointment with your patient, select **Start Video Visit**.

| 8:50 AM Thu | Feb 4                        |        |                                                                                              | 🗢 100% 🗲    |
|-------------|------------------------------|--------|----------------------------------------------------------------------------------------------|-------------|
| Filters     | Today√                       | Ç      |                                                                                              | Q +         |
| Q Search    | Appointment                  |        | Chris Genning (Male   41   09/20/1979) v                                                     | (j)         |
| 02/04/20    | 21 Thu                       |        | This is a sample patient. To turn off sample patients, go to the Account tab.                |             |
|             | hris Genning<br>2/04 08:42AM | •      | Appointment Options Super Bill Vitals                                                        | Start Visit |
|             | ideo Visit                   | Exam 1 | Appointment Details                                                                          |             |
|             | enny (Jen) Harris            | •      | 02/04 08:42AM, 30 minutes                                                                    |             |
| 0:          | 2/04 08:49AM<br>ideo Visit   | Exam 1 | Appointment profile     Appointment Status     History       None Selected     None Selected |             |
|             |                              |        | Office Exam Room Primary Office Exam 1                                                       |             |
|             |                              |        | Provider Billing Type                                                                        |             |
|             |                              |        | James Smith ICD-10                                                                           |             |
|             |                              |        | Supervising Provider None Selected                                                           |             |
|             |                              |        | Billing Details                                                                              |             |
|             |                              |        | Payment profile Billing Status                                                               |             |
|             |                              |        | Cash None Selected<br>Co-Pay Total Payment Add History                                       |             |
|             |                              |        | \$0.00                                                                                       |             |
|             |                              |        | Patient Flags No Flags                                                                       | View All    |
|             |                              |        | CDS Matches (1)                                                                              | View All    |
|             |                              |        | 1. Adult Immunization Schedule Age: 27-49                                                    | view All    |
|             | dr chrono                    |        | Vitals                                                                                       | View All    |
|             | Dashboard                    |        | dr EHR 18 Messages 37 Tasks Account                                                          |             |

2. Tap **Start Video Visit** to begin.

3. Once the patient has joined, you can easily conduct the visit. You can use the (

) button to turn on and off your device's microphone. Similarly, the (

) will turn your camera on and off. You can use the back camera by tapping the (