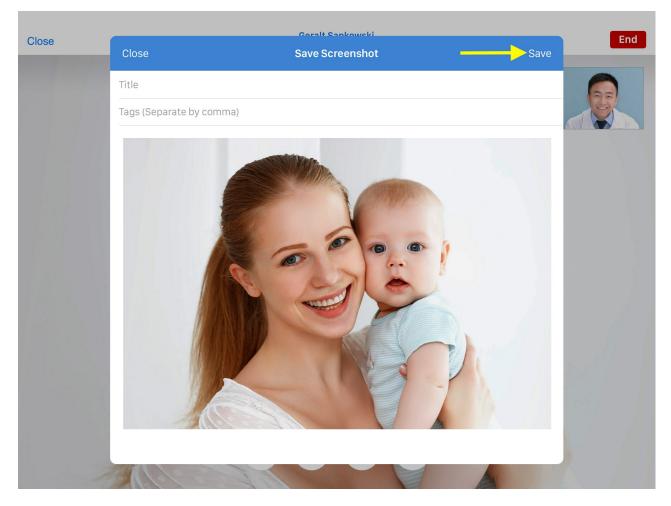

b. You can take a screenshot of your patient and save it to the patient's chart in their documents.

c. Consent Forms allow you to assign uploaded consent forms to the visit for the patient to sign.

| Close                                  | Consent Forms        | +    |
|----------------------------------------|----------------------|------|
| HIPAA Data Use Agreement<br>Not Signed |                      | ×    |
|                                        |                      |      |
|                                        |                      |      |
|                                        | Select Consent Forms | Done |
| No Show Policy                         |                      |      |