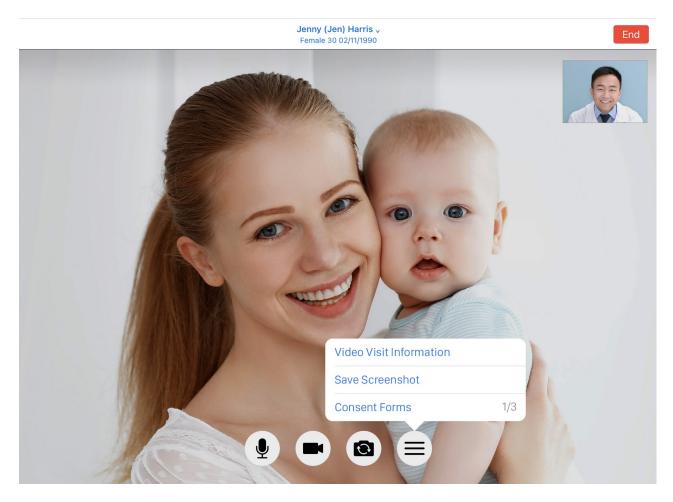

) icon.

4. The menu icon (

) gives you access to:

a. Video Visit info which allows you to resend the visit links to the patient if needed.

| Close Vic                                                                  | deo Visit Information |      |
|----------------------------------------------------------------------------|-----------------------|------|
| https://onpatient.com/login/?next=/tele<br>c282beff1a694b169808ca63536e806 |                       | Сору |
| Resend Appt. Email                                                         | Text Link to Patient  |      |

b. You can take a screenshot of your patient and save it to the patient's chart in their documents.

c. Consent Forms allow you to assign uploaded consent forms to the visit for the patient to sign.

| Close                                  | Consent Forms        | +    |
|----------------------------------------|----------------------|------|
| HIPAA Data Use Agreement<br>Not Signed |                      | ×    |
|                                        |                      |      |
|                                        |                      |      |
|                                        | Select Consent Forms | Done |
| No Show Policy                         |                      |      |