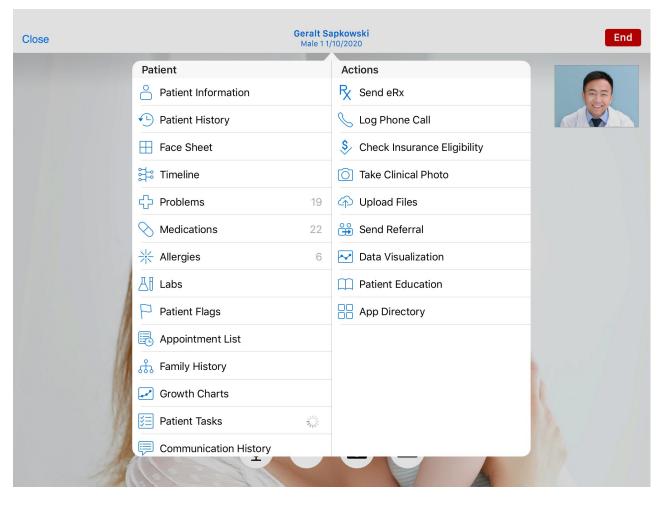

**Telehealth Consent** 

5. You can also access the patient menu during the visit to review patient information or send a prescription. The patient will not see this menu. They will continue to see their provider on their device.