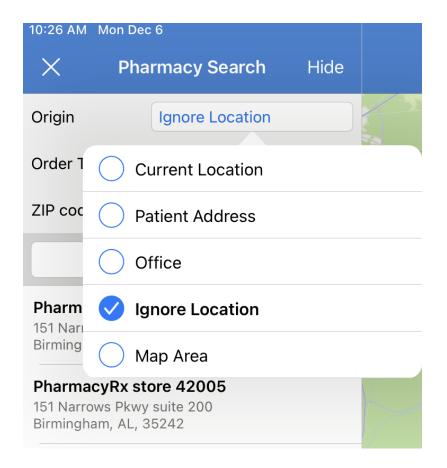

In your pharmacy search, select Ignore Location under Origin.

After you select **Ignore Location**, the zip code box will appear. Type in the zip code you would like to search in, then narrow your search further by selecting order type and entering a pharmacy name.