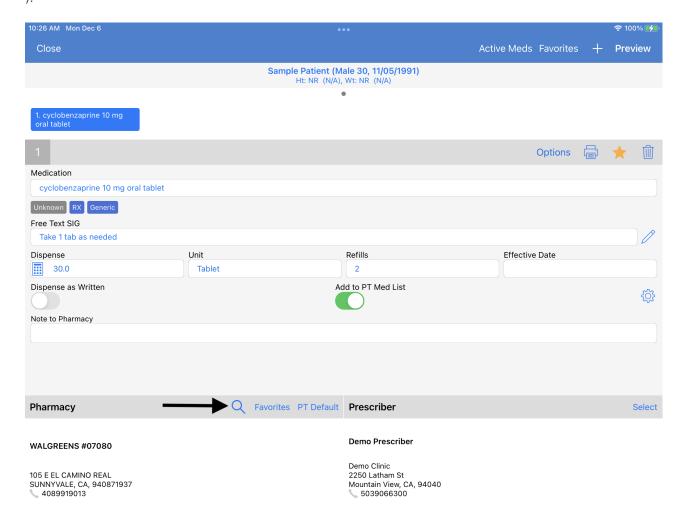

## How do I search for a pharmacy by zip code on the iPad?

07/24/2024 4:20 pm EDT

The EHR/EMR app can be used to send patient prescriptions to pharmacies electronically.

To begin searching for a pharmacy by zip code, open the pharmacy search on your prescription page. The pharmacy search is located at the bottom left-hand side of the prescription page, indicated by a magnifying glass (