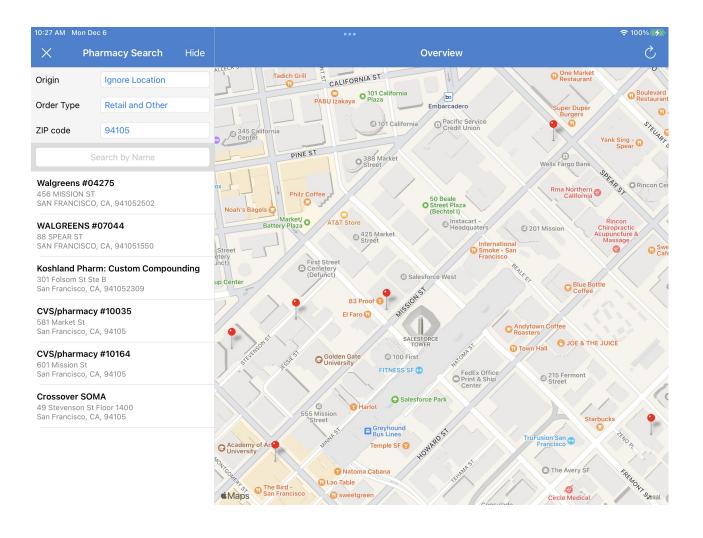

In your pharmacy search, select Ignore Location under Origin.

After you select **Ignore Location**, the zip code box will appear. Type in the zip code you would like to search in, then narrow your search further by selecting order type and entering a pharmacy name.