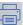

To print the prescription, tap the printer icon (

) and select the page size to print. To send the prescription tap **Preview** and Send.