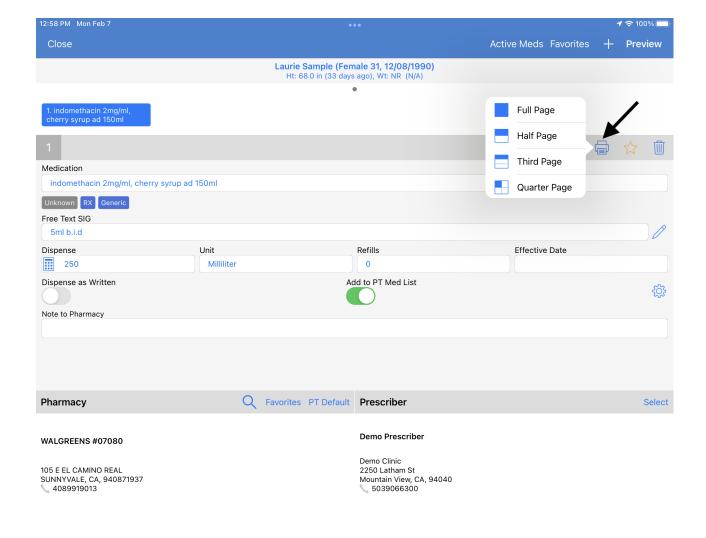

To print the prescription, tap the printer icon (

) and select the page size to print. To send the prescription tap **Preview** and Send.