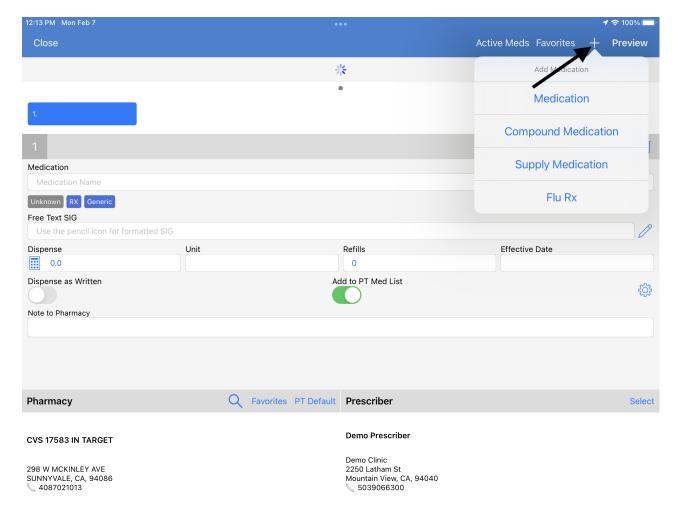

• Tap on the patient's name and select **Send eRx**.

• After the prescription entry screen loads, tap the plus (

) icon and select **Compound Medication**.

• You can then enter the prescription information in the Medication field.