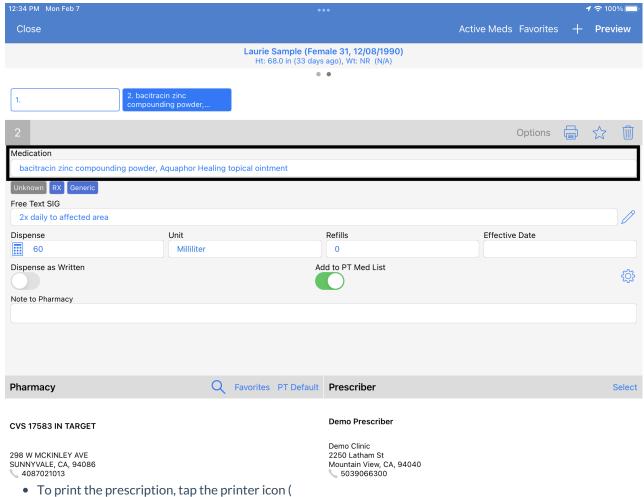

• Tap on the patient's name and select **Send eRx**.

• After the prescription entry screen loads, tap the plus (

) icon and select **Compound Medication**.

• You can then enter the prescription information in the Medication field.