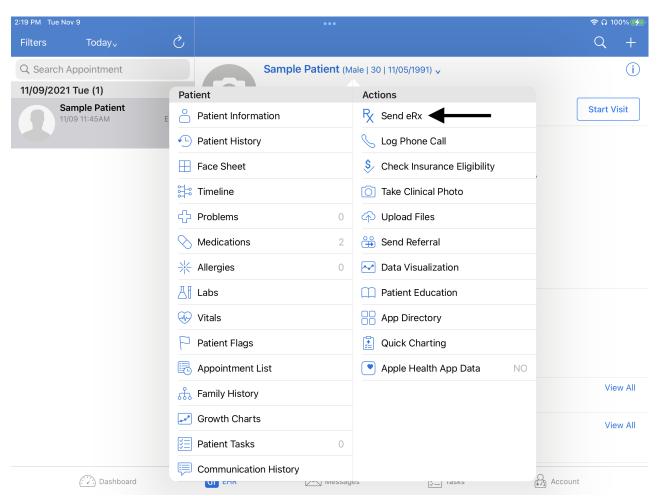

• Tap on the patient's name and select **Send eRx**.

• After the prescription entry screen loads, tap the plus (

) icon and select **Compound Medication**.

• You can then enter the prescription information in the Medication field.