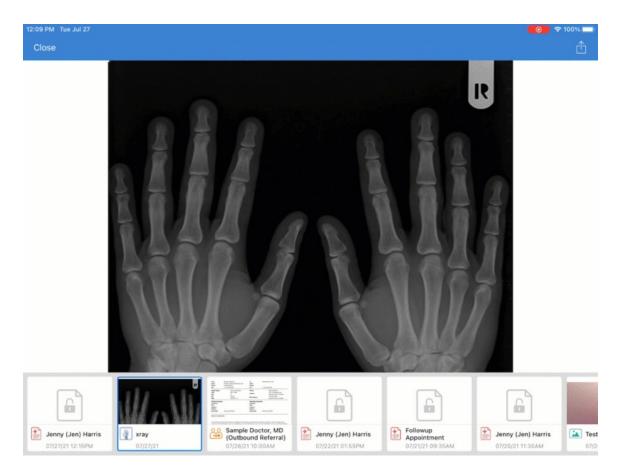

2. Select the document from the menu tap the (

## 

) icon and select **Free Draw.** You can then draw or add text to the document. You can also add a title. When finished, tap **Save New**.

|            | ose                 |                  |                                                      |                            |                                 |               |          | (j) Q      | -    |
|------------|---------------------|------------------|------------------------------------------------------|----------------------------|---------------------------------|---------------|----------|------------|------|
|            | •                   |                  |                                                      | in (Enmole   41   02/14/10 | 00.1                            |               |          |            |      |
| Ń          | <b>.</b>            | - <u>-</u>       | 10 x                                                 | is (Female   41   02/11/19 | iðu ).                          |               |          |            |      |
|            | Visit Patient       | History          | CC N/A                                               |                            |                                 |               |          | Vitals     | Tool |
| 2          | Search History      |                  |                                                      |                            |                                 |               |          |            |      |
| 4          | Search History      |                  |                                                      |                            |                                 |               |          |            |      |
| Ð          | Jenny (Jen) Harris  |                  | Test Facility                                        |                            |                                 |               | <b>.</b> |            |      |
|            |                     |                  | Patient: Jenny (Jen) H<br>Provider: James Smit       |                            | OOB: 02/11/19                   |               | Sex: F   | 15000004   |      |
|            | Exam 1              | 07/27/21 12:15PM | Primary Payer ID:                                    |                            | lisit: 07/27/202<br>Secondary P |               | Chart: H | AJE000001  |      |
| 0          | X-ray with comments | s                | Frinary Payer ID.                                    |                            | Secondary P                     | ayer iD.      |          |            |      |
| 3          | ,                   |                  |                                                      |                            |                                 |               |          |            |      |
|            | free draw           | 07/27/21         | Medications & Alle                                   | ergies:                    |                                 |               |          |            |      |
| 184        | xray                |                  | Current Medication & Dos                             | age                        | Dispense                        | SIG           | PRN7     | Indication |      |
| Ϋ.         | Alay                |                  | Mirena 52 mg intrauterine d                          |                            | 0                               | 0             | No       |            |      |
|            | xray                | 07/27/21         | Flonase 50 mog/inh nasal s<br>Cranberry oral capsule | pray                       | 0                               | 0             | No       | +          |      |
|            | xray                | 0/12/121         | 12 Hour Nasal                                        |                            | 20.000                          | 0             | No       | +          |      |
| ÷          | Sample Doctor, MD   |                  | ZyrTEC 5 mg oral tablet, ch                          | ewable                     | 30.000                          | take 1 tab po | No       | +          |      |
| T.         | (Outbound Referral) |                  | Lyrico o ng via laber, ch                            | enake                      |                                 | ąd            | 110      |            |      |
|            | referral            | 07/26/21 10:00AM | Allergy                                              | Reactio                    | n                               |               |          |            |      |
|            | Jenny (Jen) Harris  |                  | Cats                                                 |                            | ss of breath/difficulty         | breathing     |          |            |      |
| <b>t</b> ) | Jenny (Jen) Harris  |                  | Mik                                                  | Hives                      |                                 |               |          |            |      |
|            | Exam 1              | 07/22/21 01:55PM | d00170 aspirin                                       | Hives                      |                                 |               |          |            |      |
|            | Exam 1              | 07/22/21 01:55PM |                                                      |                            |                                 |               |          |            |      |
| ₽          | Followup Appointme  | nt               |                                                      |                            |                                 |               |          |            |      |
|            |                     |                  |                                                      |                            |                                 |               |          |            |      |
|            | Exam 1              | 07/21/21 09:35AM |                                                      |                            |                                 |               |          |            |      |
| Ð          | Jenny (Jen) Harris  |                  |                                                      |                            |                                 |               |          |            |      |
| <b>:</b> ] |                     |                  |                                                      |                            |                                 |               |          |            |      |
|            | Exam 1              | 07/20/21 11:30AM |                                                      |                            |                                 |               |          |            |      |
|            |                     | 07/20/2111-00/10 |                                                      |                            |                                 |               |          |            |      |
|            | Testing             |                  |                                                      |                            |                                 |               |          |            |      |
| _          |                     |                  |                                                      |                            |                                 |               |          |            |      |
|            | photo               | 07/20/21         |                                                      |                            |                                 |               |          |            |      |
|            | Physical Exam       |                  |                                                      |                            |                                 |               |          |            |      |
| -          | ,                   |                  |                                                      |                            |                                 |               |          |            |      |
| <b>+</b>   |                     |                  |                                                      |                            |                                 |               |          |            |      |
| <b>±</b>   | ory Filter All Doc  | ument Type       |                                                      |                            |                                 |               |          |            |      |