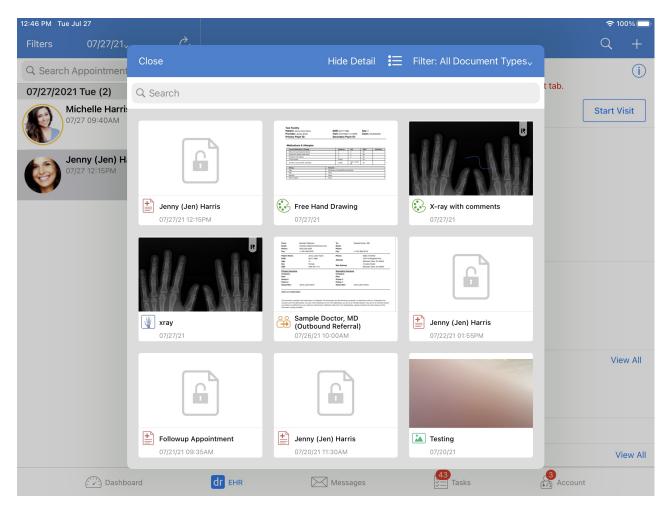

2. Select the document.

## 3. Tap the (

) icon in the upper right corner and select **Free Draw**. You can then draw or add text to the document. You can also add a title. When finished, tap **Save New**.

You can also use the free draw function from the patient's chart on the iPad.