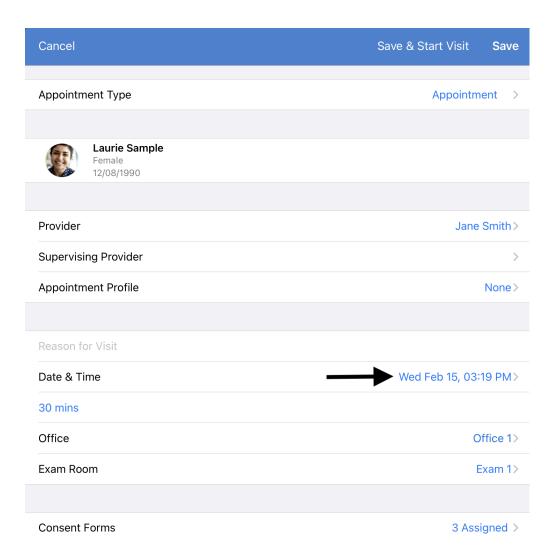

| Cancel               |    |       |                                              | Save & Start Visit    | Save      |
|----------------------|----|-------|----------------------------------------------|-----------------------|-----------|
| Supervising Provider |    |       |                                              |                       | >         |
| Appointment Profile  |    |       |                                              |                       | None >    |
|                      |    |       |                                              |                       |           |
| Reason for Visit     |    |       |                                              |                       |           |
| Date & Time          |    |       |                                              | Wed Feb 15, 03        | :19 PM>   |
| Today 2 Weeks        | 1  | Month | 3 Months                                     | 6 Months              | 1 Year    |
| Sun Feb 12 12        | 16 |       | Existing Ap                                  | pointments on Feb 15, | 2023      |
| Mon Feb 13 1         | 17 |       | <b>Jenny (Jen) Ha</b> i<br>10 min @ 02/15 10 |                       |           |
| Tue Feb 14 2         | 18 | AM    | Laurie T. Sampl                              |                       |           |
| Today 3              | 19 | PM    | 10 min @ 02/15 10                            |                       |           |
| Thu Feb 16 4         | 20 |       | Susan Patient<br>10 min @ 02/15 10           | :40AM - Exam 1        |           |
| Fri Feb 17 5         | 21 |       | Tom Patient                                  |                       |           |
| Sat Feb 18 6         | 22 |       | 10 min @ 02/15 10                            | :50AM - Exam 1        |           |
| 30 mins              |    |       |                                              |                       |           |
| Office               |    |       |                                              | (                     | Office 1> |
| Exam Room            |    |       |                                              |                       | Exam 1>   |
|                      |    |       |                                              |                       |           |
| Consent Forms        |    |       |                                              | 3 Ass                 | signed >  |