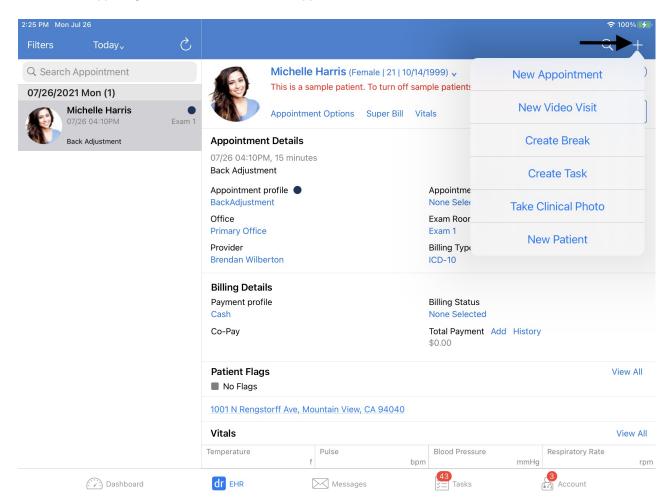

## View Existing Appointments by Office when Scheduling

07/24/2024 10:37 pm EDT

You can view existing appointments for a specific office while scheduling a new appointment.

• Log into the DrChrono app on your mobile device and select a patient. Next, click on the (

) in the upper right-hand corner. Select New appointment.

• A pop-up screen will open to schedule a new appointment. Click on the date and time link.

• Here you will be able to see the existing appointments for that office.