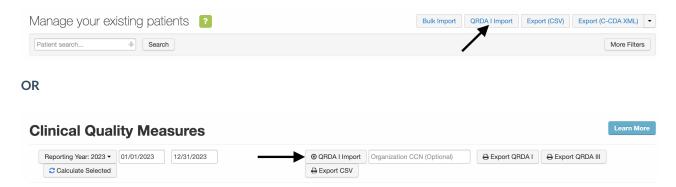

## **QRDA Import Process**

You may need to import a QRDA file to import specific CQM data for a particular patient or group of patients. The QRDA import process is straightforward.

To access, navigate to Patients > Patient List **OR** Clinical > Clinical Quality Measures.

Next, on either screen, click QRDA I Import.

3. Click **Choose Files** and Select the QRDA file(s) from your computer. These files will have the extension .XML. Click **Upload** when finished.

4. Select the associated patient(s) or create a new patient for each QRDA file to be imported. Click **Submit** when finished. The files will upload and update the existing patients or create new ones.