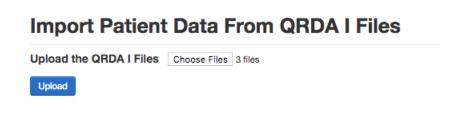

Next, on either screen, click QRDA I Import.

3. Click **Choose Files** and Select the QRDA file(s) from your computer. These files will have the extension .XML. Click **Upload** when finished.

4. Select the associated patient(s) or create a new patient for each QRDA file to be imported. Click **Submit** when finished. The files will upload and update the existing patients or create new ones.