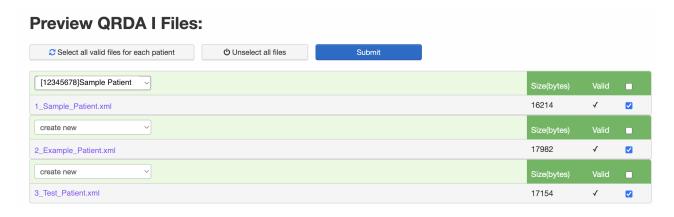

Next, on either screen, click QRDA I Import.

3. Click **Choose Files** and Select the QRDA file(s) from your computer. These files will have the extension .XML. Click **Upload** when finished.

4. Select the associated patient(s) or create a new patient for each QRDA file to be imported. Click **Submit** when finished. The files will upload and update the existing patients or create new ones.