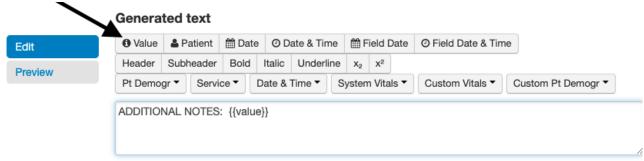

## Where do I need {{value}} when I am building a form?

07/24/2024 11:02 pm EDT

When building a form, the button is critical to the fields in this article. The field renders the information you enter or select onto the clinical note.

You will need *one* in your generated text section of the note for the following fields:

• Short-text fields will pull in the text you type into the field to the note.

• Single select fields will pull the option you select into the note.