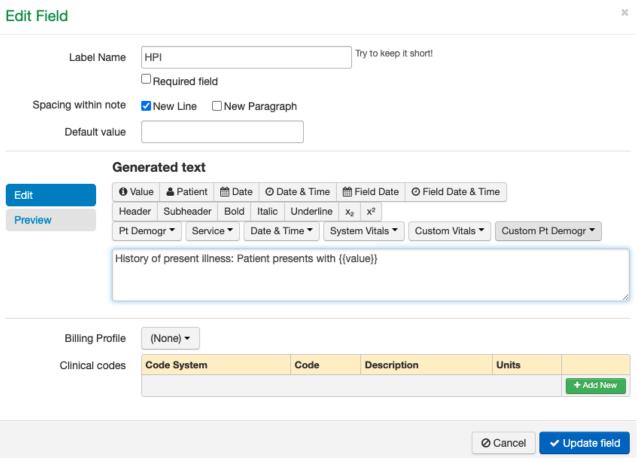

You will need *one* in your generated text section of the note for the following fields:

• Short-text fields will pull in the text you type into the field to the note.

• Single select fields will pull the option you select into the note.