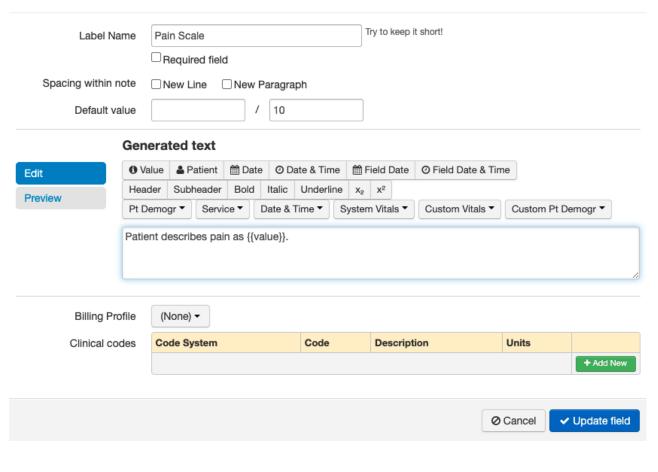

|          |          |         |               |    |                 |                |                     |            |                    | le     |              |
|                                                            |          |                                                |          |          |         |               |    |                 |                |                     |            |                    |        |              |
|                                                            |          |                                                |          |          |         |               |    |                 |                |                     |            | 0                  | Cancel | ✓ No changes |

• Fraction fields

Edit Field \*