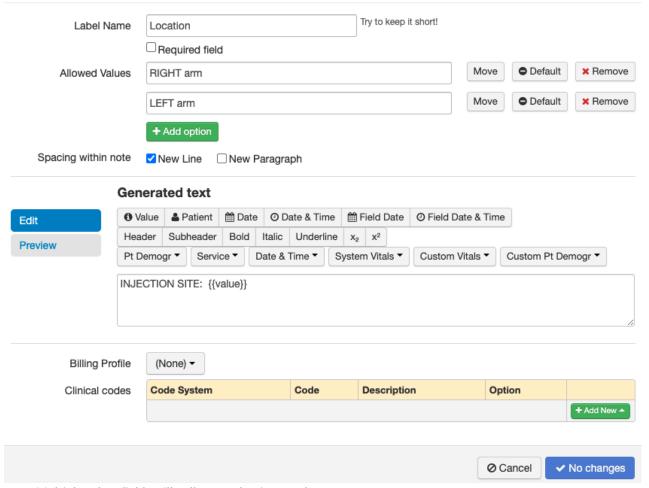

Edit Field \*

• Multiple select fields will pull your selections to the note

Edit Field \*

| Labe                                                       | el Name  | Preparation of the area  Try to keep it short! |          |          |         |               |    |                 |                |                     |            |                    |        |              |
|------------------------------------------------------------|----------|------------------------------------------------|----------|----------|---------|---------------|----|-----------------|----------------|---------------------|------------|--------------------|--------|--------------|
|                                                            |          | Requir                                         | ed field | d        |         |               |    |                 |                |                     |            |                    |        |              |
| Allowed Values betadine wash                               |          |                                                |          |          |         |               |    |                 |                | Move                | Default    | × Remove           |        |              |
| sterile technique                                          |          |                                                |          |          |         |               |    |                 | Move           | Default             | × Remove   |                    |        |              |
| sterile Drape                                              |          |                                                |          |          |         |               |    |                 |                | Move                | Default    | × Remove           |        |              |
| lidocaine skin                                             |          |                                                |          |          |         |               |    |                 | Move           | Default             | × Remove   |                    |        |              |
| topical anesthetic                                         |          |                                                |          |          |         |               |    |                 | Move           | Default             | × Remove   |                    |        |              |
| alcohol swab                                               |          |                                                |          |          |         |               |    |                 |                | Move                | Default    | × Remove           |        |              |
| + Add option                                               |          |                                                |          |          |         |               |    |                 |                |                     |            |                    |        |              |
| Spacing with                                               | nin note | New L                                          | ine (    | New      | Paragra | aph           |    |                 |                |                     |            |                    |        |              |
|                                                            | Gener    | ated 1                                         | text     |          |         |               |    |                 |                |                     |            |                    |        |              |
| Edit                                                       | Value    | alue & Patient                                 |          | m Date ⊘ |         | Date & Time   |    | ∰ Field Date    |                | O Field Date & Time |            |                    |        |              |
| Preview                                                    | Header   | Subheader                                      |          | Bold     | Italic  | Underli       | ne | X <sub>2</sub>  | X <sup>2</sup> |                     |            |                    |        |              |
| 1 TOVIOW                                                   | Pt Dem   | ogr ▼                                          | Servi    | ce ▼     | Date &  | Date & Time ▼ |    | System Vitals ▼ |                | Custom              | n Vitals ▼ | Custom Pt Demogr ▼ |        |              |
| Preparation of the area to be injected included {{value}}. |          |                                                |          |          |         |               |    |                 |                |                     |            |                    | le     |              |
|                                                            |          |                                                |          |          |         |               |    |                 |                |                     |            |                    |        |              |
|                                                            |          |                                                |          |          |         |               |    |                 |                |                     |            | 0                  | Cancel | ✓ No changes |