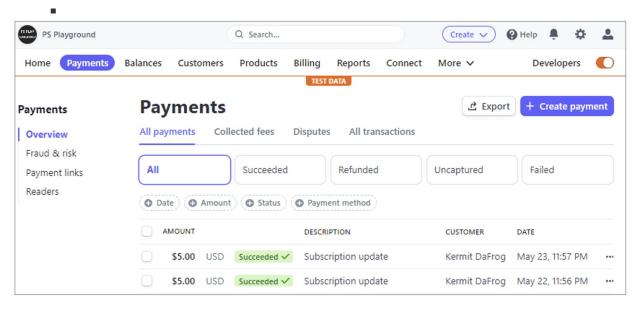

| Payment details      |                            |
|----------------------|----------------------------|
| Statement descriptor | WWW.PAYSIMPLE.COM          |
| Amount               | \$5.00                     |
| Fee                  | \$0.45                     |
| Net                  | \$4.55                     |
| Status               | Succeeded                  |
| Description          | Subscription update / Edit |