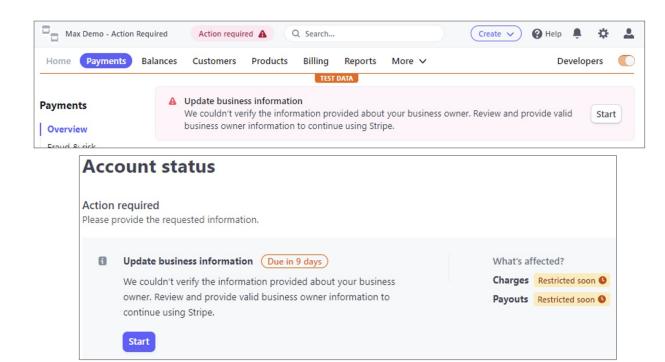

If there are details that Stripe needs about your business, you will see them front and center as soon as you log on. Once you click on "start", you will be taken to a screen where you can provide the information.