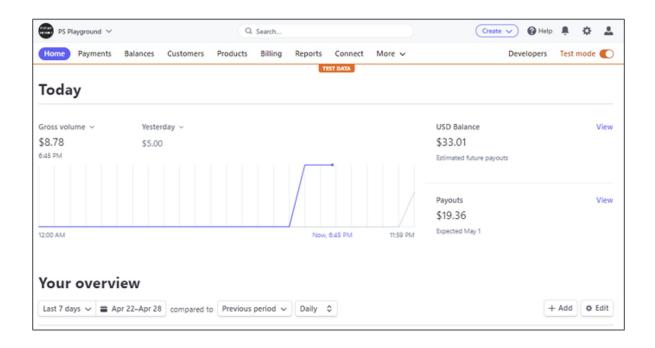

## DrChrono Payments: Stripe Dashboard

07/24/2024 2:05 pm EDT

When Stripe processes your credit card transactions, you will have access to a Stripe Dashboard. This will be the "hub" of all of your Stripe transactions. From the dashboard, you will be able to see all of your charges by day, run reports, and manage your business details, among other things.