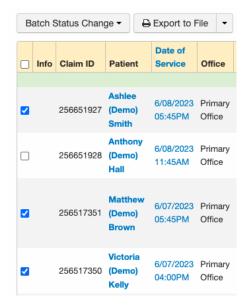

The patients listed above are samples with test data.

5. Select the appropriate billing status (if applicable) from the drop-down menu and click on Print.

5. The HCFA forms for the list of claims selected on the Live Claims Feed will be exported to your message center.