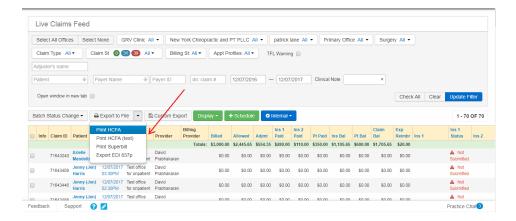

The patients listed above are samples with test data.

- 4. Click on Export to file and select Print HCFA or Print HCFA(text).
  - Note Print HCFA should be used when you have plain, white paper in your printer. Print HCFA (text) should be used when you have the pre-printed HCFA paper loaded into your printer. The text option will print only the text for the appropriate boxes, without printing the box outlines themselves.

The patients listed above are samples with test data.

5. Select the appropriate billing status (if applicable) from the drop-down menu and click on Print.

5. The HCFA forms for the list of claims selected on the Live Claims Feed will be exported to your message center.