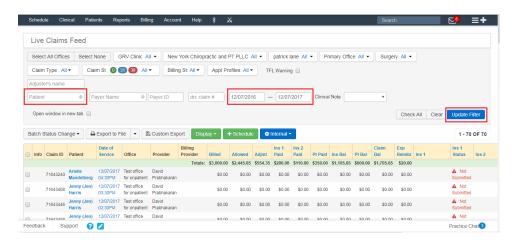

2. Enter the date range or filter the claims for a specific patient for whom the HCFA forms are to be printed.

The patients listed above are samples with test data.

3. Select the appointments that you would like to print an HCFA for by clicking in the box to the left of the patient's name and date of service.

The patients listed above are samples with test data.

- 4. Click on Export to file and select Print HCFA or Print HCFA(text).
  - Note Print HCFA should be used when you have plain, white paper in your printer. Print HCFA (text) should be used when you have the pre-printed HCFA paper loaded into your printer. The text option will print only the text for the appropriate boxes, without printing the box outlines themselves.