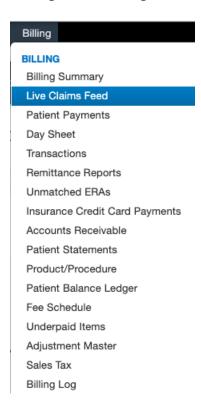

## Printing selected HCFA-1500 forms from the Live Claims Feed

07/24/2024 7:35 pm EDT

To print multiple HCFA 1500 forms within DrChrono, please follow the instructions listed below:

1. Navigate to the **Billing** tab and click on the **Live claims feed**.

2. Enter the date range or filter the claims for a specific patient for whom the HCFA forms are to be printed.

The patients listed above are samples with test data.

3. Select the appointments that you would like to print an HCFA for by clicking in the box to the left of the patient's name and date of service.