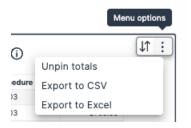

You can also export the report to CSV or Excel by clicking the 3 vertical dots. The report will be generated and available in your message center.